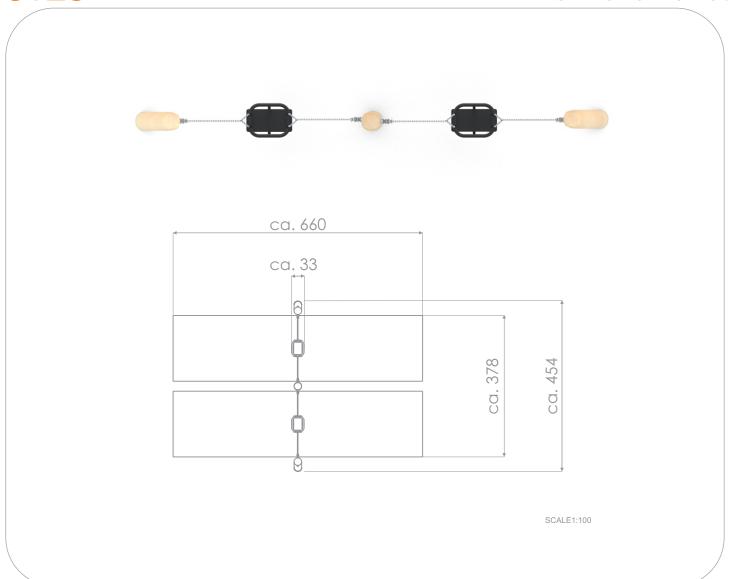

## INFORMATION ABOUT THE PRODUCT

| THE TROBUST                                                                                                                      |                  |
|----------------------------------------------------------------------------------------------------------------------------------|------------------|
| Dimensions                                                                                                                       | ca. 33 x 454 cm  |
| Safety zone                                                                                                                      | ca. 660 x 378 cm |
| Overall height                                                                                                                   | ca. 180 cm       |
| Free fall height                                                                                                                 | ca. 105 cm       |
| Amount of users                                                                                                                  | 2 persons        |
| Product complies with EN 1176-1:2017-12                                                                                          | YES              |
| Availability of spare parts                                                                                                      | YES              |
| Age range                                                                                                                        | 1-4              |
| The biggest element:                                                                                                             | 250 cm           |
| The heaviest element:                                                                                                            | 85 kg            |
| According to EN 1176-1;2017-12 norm, the product requires applying a safety surface according to the product's free fall height. |                  |