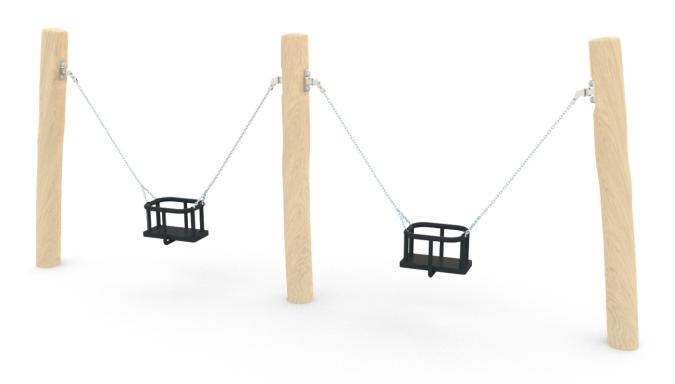

## INFORMATION ABOUT THE PRODUCT

| THE TROBUST                                                                                                                      |                  |
|----------------------------------------------------------------------------------------------------------------------------------|------------------|
| Dimensions                                                                                                                       | ca. 33 x 454 cm  |
| Safety zone                                                                                                                      | ca. 660 x 378 cm |
| Overall height                                                                                                                   | ca. 180 cm       |
| Free fall height                                                                                                                 | ca. 105 cm       |
| Amount of users                                                                                                                  | 2 persons        |
| Product complies with EN 1176-1:2017-12                                                                                          | YES              |
| Availability of spare parts                                                                                                      | YES              |
| Age range                                                                                                                        | 1-4              |
| The biggest element:                                                                                                             | 250 cm           |
| The heaviest element:                                                                                                            | 85 kg            |
| According to EN 1176-1;2017-12 norm, the product requires applying a safety surface according to the product's free fall height. |                  |

Visualisation is for reference only, actual appearance may vary.

8128