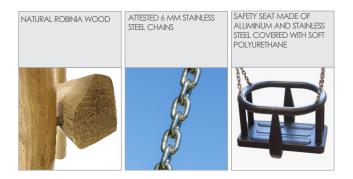

| YES              |
| Age range                                                                                                                        | 1-4              |
| The biggest element:                                                                                                             | 250 cm           |
| The heaviest element:                                                                                                            | 85 kg            |
| According to EN 1176-1;2017-12 norm, the product requires applying a safety surface according to the product's free fall height. |                  |

Visualisation is for reference only, actual appearance may vary.









8128

## **ROBINIA PLAY**

INFORMATION FOR ARCHITECTS



## MATERIALS: